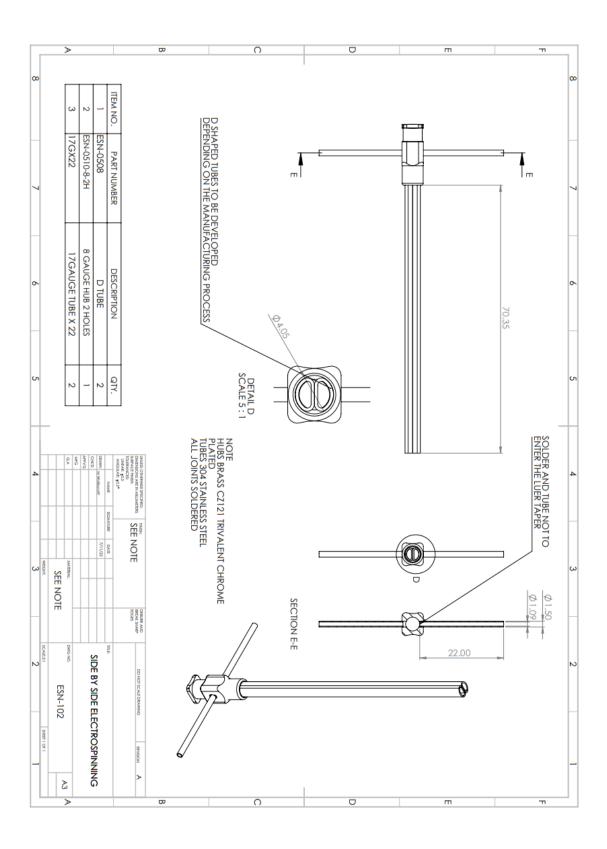

## **Needles chart**

| Gauge | Outside  | Inside   | Wall      | Triaxial | Arm    |
|-------|----------|----------|-----------|----------|--------|
|       | diameter | diameter | thickness | needle   | length |
|       | (mm)     | (mm)     | (mm)      | Length   | (mm)   |
|       |          |          |           | (mm)     |        |
| 8     | 4        | 3.2      | 0.4       | 81.85    | 22     |

## **Schematic and dimensions**