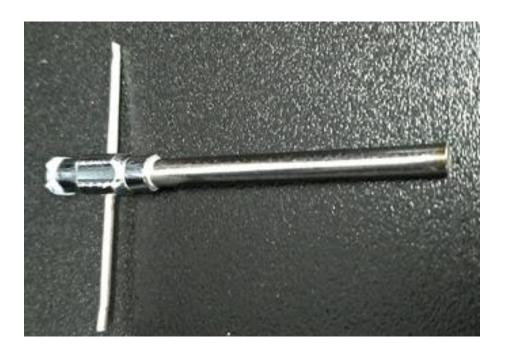

Our side-by-side needle system product is our straight stainless steel reusable needles made of size 8 gauge.

## **Needles chart**

| Gauge | Outside  | Inside   | Wall      | Triaxial | Arm    |
|-------|----------|----------|-----------|----------|--------|
|       | diameter | diameter | thickness | needle   | length |
|       | (mm)     | (mm)     | (mm)      | Length   | (mm)   |
|       |          |          |           | (mm)     |        |
| 8     | 4        | 3.2      | 0.4       | 81.85    | 22     |